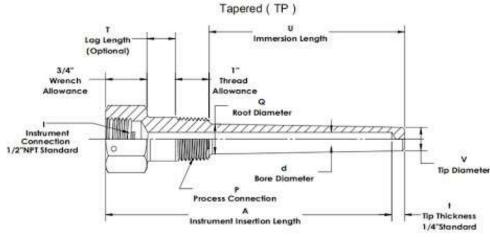

ese process variables.

Furthermore, a thermowell permits removal of the temperature instrument for replacement, repair or testing without effecting the process media or the system.

#### **Applications**

- Chemical, process, apparatus and plant engineering; petrochemical; on offshore
- High chemical loads
- High process loads

#### **Standard Features**

- Type: Drilled Barstock, Fabricated
- Construction: Tapered, Straight, Stepped, Helical
- Thermowell Material: SS-304/304L, SS-316/316L
- Process Connection: Screwed, Flanged

## **Optional Features**



• Special requirements for Stellite overlay for corrosion resistance, PTFE and other protective coating is also available.





www.smtech.co.in Page 2 of 3



# **Flushing Ring**

# **Technical Specifications**

# Threaded Thermowell



### Flanged Thermowell



#### Note:

Other process connections and materials on request

Sealing gasket are not part of standard supply and should be made of a material appropriate for process medium.

#### **Documentation**

Following documents shall be provided as a standard part of supply,

- 1) Dimensional test report.
- 2) Material certificate 3.1 acc. to EN-10204 for all wetted parts

For inquiries contact us at:

## **SMTech Engineering Solution**

Gat No. 77, Plot No. 05, Opposite Sharp Engg. Jyotibanagar, Talawade, Pune – 411062

Web.: www.smtech.co.in | E-mail: info@smtech.co.in



www.smtech.co.in Page 3 of 3