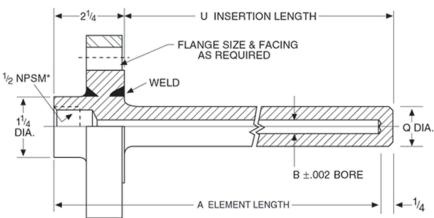

rthermore, a thermowell permits removal of the temperature instrument for replacement, repair or testing without effecting the process media or the system.

#### **Applications**

- Chemical, process, apparatus and plant engineering; petrochemical; on offshore
- High chemical loads
- High process loads

#### **Standard Features**

- Type: Drilled Barstock, Fabricated
- Construction: Tapered, Straight, Stepped, Helical
- Thermowell Material: SS-304/304L, SS-316/316L
- Process Connection: Screwed, Flanged

## **Optional Features**



• Special requirements for Stellite overlay for corrosion resistance, PTFE and other protective coating is also available.





www.smtech.co.in Page 2 of 3



# **Flushing Ring**

# **Technical Specifications**

# Threaded Thermowell



### Flanged Thermowell



#### Note:

Other process connections and materials on request

Sealing gasket are not part of standard supply and should be made of a material appropriate for process medium.

#### **Documentation**

Following documents shall be provided as a standard part of supply,

- 1) Dimensional test report.
- 2) Material certificate 3.1 acc. to EN-10204 for all wetted parts

For inquiries contact us at:

## **SMTech Engineering Solution**

Gat No. 77, Plot No. 05, Opposite Sharp Engg. Jyotibanagar, Talawade, Pune – 411062

Web.: www.smtech.co.in | E-mail: info@smtech.co.in



www.smtech.co.in Page 3 of 3