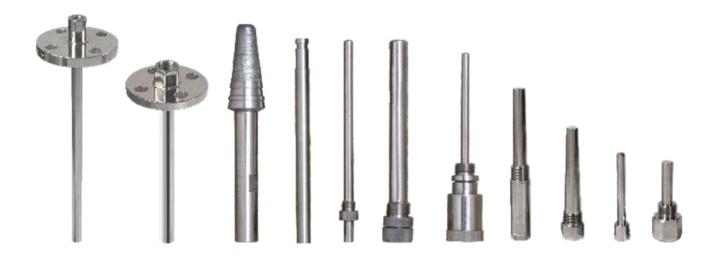

#### **Standard Features**

- Type: Drilled Barstock, Fabricated
- Construction: Tapered, Straight, Stepped, Helical
- Thermowell Material: SS-304/304L, SS-316/316L
- Process Connection: Screwed, Flanged

## **Optional Features**

• Special requirements for Stellite overlay for corrosion resistance, PTFE and other protective coating is also available.

www.smtech.co.in Page 2 of 3